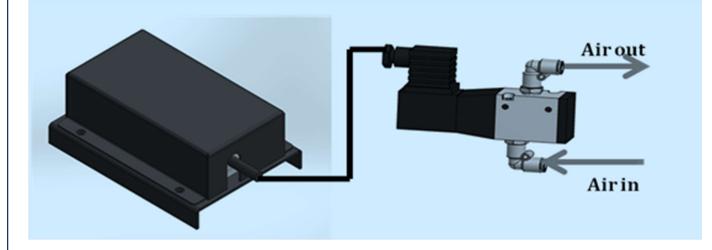

# **Tilt Switch System for Tippers**

- \* The advanced techno product from EPOCH has made your major safety issue into powders.
- **\*** TSW-01 is a dual-axis, compact and robust industrial grade tilt switch.
- \* It can be used in static and harsh environments as factories, automotive or construction sites.
- $\diamond$  The system provides an output when the vehicle angle is more than the set limit.
- $\boldsymbol{\ast}$  The output is used to stop tipping of the vehicle for safety purpose.
- Visual and audio indication is ON when the vehicle angle is more than set point during tipping to alert the operator.
- Set limit is configurable through RS232c