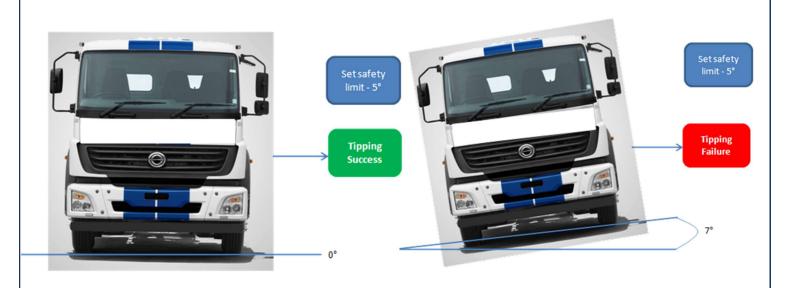

# **Tilt Switch System for Tippers**

- \* The advanced techno product from EPOCH has made your major safety issue into powders.
- **\*** TSW-01 is a dual-axis, compact and robust industrial grade tilt switch.
- \* It can be used in static and harsh environments as factories, automotive or construction sites.
- $\diamond$  The system provides an output when the vehicle angle is more than the set limit.
- $\boldsymbol{\ast}$  The output is used to stop tipping of the vehicle for safety purpose.
- Visual and audio indication is ON when the vehicle angle is more than set point during tipping to alert the operator.
- Set limit is configurable through RS232c